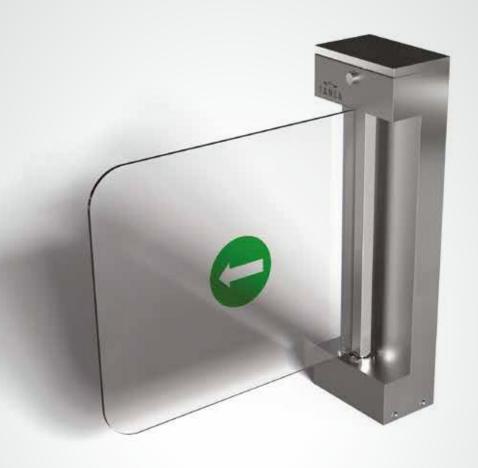

## **SWING GATE TURNSTILES**

## TECHNICAL SPECIFICATIONS

Operation bi-directional motor wing

Two-legged, AISI 304 quality stainless steel, Optional: AISI 316 quality Frame

Wing 10 mm thick Plexiglass

**Functions** Automatic closing, service mode, soft stop capability at locking points,

audio warning

Fail-Safe Mechanism

**Emergency Mode** In case of emergency, the unit switches in to "emergency mode"

following the signal received from fire detection system,

and the wing can be opened in either directions automatically.

Operating Voltage 100-230 VAC, 47-60 Hz

Power Consumption 22 W during passages, 9 W during stand-by

Operating Temperature  $0^{\circ} / +70^{\circ}$ Opening-Closing Speed ~1.5 sec Passage Width 80 cm Weight

~34 kg Deterrent Security Level

Areas of Use Suitable for indoor use

Accessories Direction LEDs, Remote Controller Unit, Button Control Unit,

Photocell with opposite unit, Meter, Stainless Steel Reading Bracket,

Stainless Steel Bottom Plate, Logo Engraving